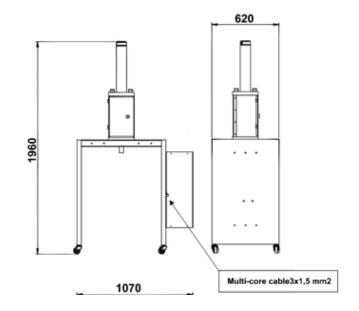

The pressing device is based on a cylinder with chromed rod having a stroke of 330 mm.

| Technical data      |       | LSW048-1500-300 |
|---------------------|-------|-----------------|
| Voltage AC          | V./HZ | 230/50          |
| Absorption          | А     | 10              |
| Power               | W     | 1500            |
| Piston Power        | kg    | 15000           |
| Maximum filter size | mm    | D.130 L.300     |
| Piston stroke       | mm    | 330             |
| Protection rating   |       | IP43            |