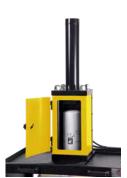

The oil and compressed filters are automatically collected in freefall in two different containers. The filters' container is equipped with a basket that, besides collecting the filters, allows the dripping of the possible residual oil.