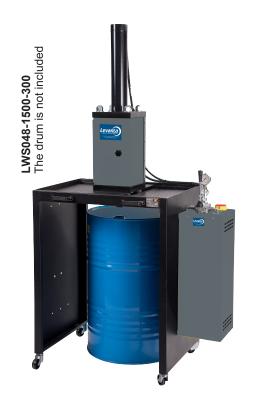

## LWS048-1500-300 Vertical Electro-Hydraulic Oil Filter Crusher

This oil filter crusher compacts the oil filters of every vehicle and achieves a double result: the total recovery of the residual oil and the reduction of the size of the filters.

The oil and compressed filters are automatically collected in freefall in two different containers. The filters' container is equipped with a basket that, besides collecting the filters, allows the dripping of the possible residual oil.

## Advantages:

- The reduction of the filters' volume
- Separate recovery of waste oil and filters
- Facilitation of correct waste disposal

The LSW048-1500-300 Vertical Electro-Hydraulic Oil Filter Crusher is equipped with a trolley with 4 orientable wheels.