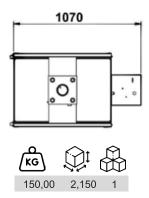

The pressing device is based on a cylinder with chromed rod having a stroke of 330 mm.

| Technical data      |       | LSW048-1500-300 |
|---------------------|-------|-----------------|
| Voltage AC          | V./HZ | 230/50          |
| Absorption          | А     | 10              |
| Power               | W     | 1500            |
| Piston Power        | kg    | 15000           |
| Maximum filter size | mm    | D.130 L.300     |
| Piston stroke       | mm    | 330             |
| Protection rating   |       | IP43            |