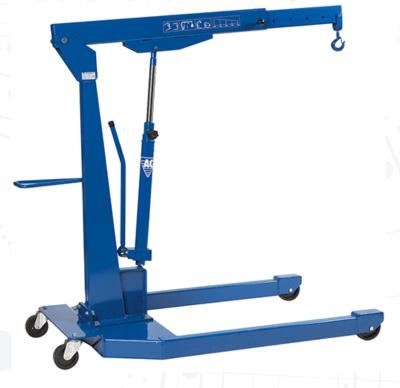

## Frame enabled for Euro pallets

With a lift capacity of 2t, this crane is ideally suited for Industry and commercial auto workshops, with an internal frame that accommodates Euro pallets.

- · Lift capacity 2t
- Frame enabled for Euro pallets
- · Jib arm with large lifting capacity

Lifting up to 2t, the jib arm holds its strength, even in 5th position. The inner frame width enables use with Euro pallets, while the hard chromium plated piston rod and pump piston ensuring longevity, plus 2 castors and 2 fixed wheels fitted for easy manoeuvrability, even with maximum load, makes this an ideal addition to any business.

The lifting hook has a 360 degree pivot ability, while the pump also rotates 360 degrees for excellent operation in all working conditions. Combined with the 360degree wheel rotation for easy manoeuvrability, even with maximum load, this crane is a solid and durable performance unit.