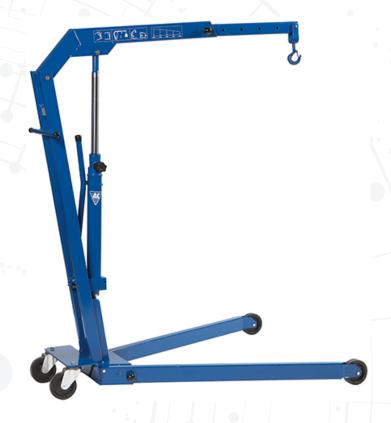

## Save space on the workshop floor

Ideally suited for auto workshops and service vans, this hydraulic workshop crane can lift up to 550kg and then fold down within seconds for quick and easy storage, saving you loads of space on the workshop floor.

- Lift capacity 550kg
- · Quick and easy fold down storage
- · Jib arm with large lifting capacity

The compact convenience of this quick and efficient fold down and store away crane is second to none for the busy auto workshop or service van. Lifting up to 550kg, the jib arm holds its strength, even in 5th position.

With hard chromium plated piston rod and pump piston ensuring longevity, plus 2 castors and 2 fixed wheels fitted for easy manoeuvrability, even with maximum load, makes this an ideal addition to any business.

The lifting hook has a 360 degree pivot ability and when the crane is folded, it takes up minimum space on the workshop floor or inside the service vehicle. This unit is loaded with safety features including built in safety overload valve and hand operated dead man's release for optimum safety whilst lowering.