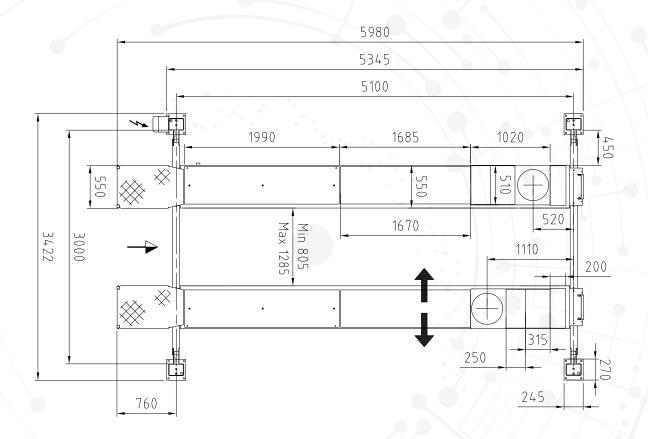

| Tech Specs                 | KAR45                              |
|----------------------------|------------------------------------|
| Lifting Capacity           | 4T                                 |
| Lifting height             | 1,670 mm                           |
| Working height             | 1,810 mm                           |
| Lifting/lowering time      | Standard: 24/26 sec. D: 16/26 sec. |
| Pump Unit                  | Standard: 3 kW D: 2x3 kW           |
| Total length               | 5,560 / 5,980 mm                   |
| Usable length of platform  | 4,680 / 5,100 mm                   |
| Wheel base, min - max      | variable                           |
| Platform width             | 550 mm                             |
| Distance between platforms | 805-1,285 mm                       |
| Min. height                | 140 / 160 mm                       |
| Width between posts        | 3,000 mm                           |
| Total width                | 3,422 mm                           |
| Total height               | 2,233 mm                           |