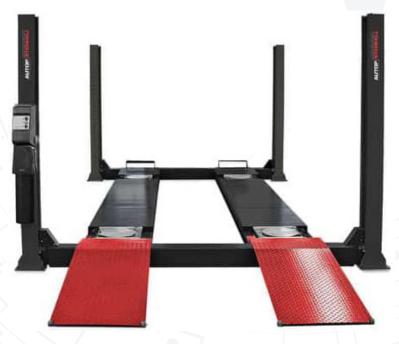

# 4T Wheel Alignment Lift

### **DESCRIPTION**

#### Posts:

- Integrated eccentric brake system
- · Emergency stop valve
- Obstruction system
- Pneumatic parking system in height adjustable ratchets
- Pump unit with immersed motor and control unit on rear left post
- Pushbutton control unit with alarm signal
- Hydraulic cylinder under left platform
- · Lifting and lowering by means of cables
- Emergency lowering valve

#### Platforms:

- One moveable platforms as standard
- Platforms prepared for AUTOPSTENHOJ scissor jack

#### Standard colours:

- Platforms & posts: RAL 7016 grey
- Ramps: RAL 3020 red

#### Versions

- · Available with different voltages
- Drive-on ramps and stops for surface-mounting, alternatively drive-over ramps for recessed installation
- S = flush platforms
- WL = with front recesses for turn tables and rear side slip plates, center cover plate between recesses and side slip plates
- G = galvanized platforms
- 42 = 4,200 mm platforms
- 47 = 4,700 mm platforms
- 51 = 5,100 mm platforms