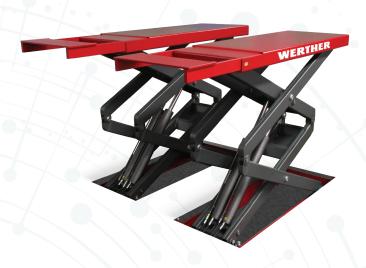

#### Electro-Hydraulic Recessed Scissor Lift

With a huge lift capacity of 4t, the Stratos – S39 is a heavy duty, electric/ hydraulic recessed hydraulic car lift. Loaded with great features as standard, this durable car lift can accommodate just about anything you drive on it. This flush mounted, recessed scissor lift would make a great addition to any serious commercial workshop.

#### Features of the S39

- 4,000-kg. lifting capacity
- Easy to handle drive-on and drive-off ramps
- Hydraulic synchronization of platforms
- Overload safety-valve
- Safety-valve in case of sudden loss of pressure
- "Dead man" controls 24V
- Set of 4 rubber pads
- · 'Buzzer' on last portion of descent