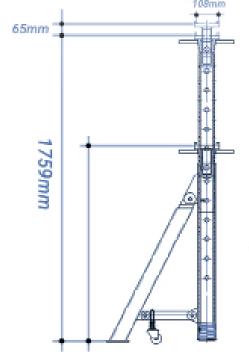

| Tech Specs  | LM80S                                  |
|-------------|----------------------------------------|
| Capacity    | 8,000 kg                               |
| Min. Height | 1,096 mm                               |
| Max. Height | 1,759 mm                               |
| Wheels      | Spring loaded swivel castors           |
| Mechanism   | Pin locking with screw fine adjustment |
| Weight      | 90 kg                                  |