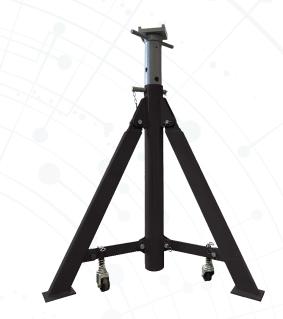

## Heavy Vehicle Axle Stand

With a capacity of 8t the LiftMax axle stand is the ideal accessory to complement LiftMax's heavy duty column lifts.

It can replace the column lift to support the vehicle after column lift lifts it up, allowing your technicians to perform maintenance work under the vehicle.

## **Key Product Features:**

- Three-spring loaded wheels makes it easy to move
- Adjustable Pin for precise height (11 positions)
- · Adjustable lifting pad for precise height
- · Spring assisted main shaft for safe and easy positioning
- Fully complies with AS 2538: 2016