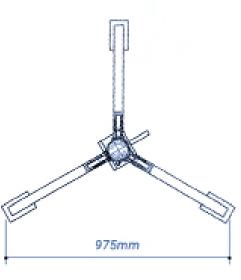

## **Key Product Features:**

- Three-spring loaded wheels makes it easy to move
- Adjustable Pin for precise height (11 positions)
- · Adjustable lifting pad for precise height
- · Spring assisted main shaft for safe and easy positioning
- Fully complies with AS 2538: 2016