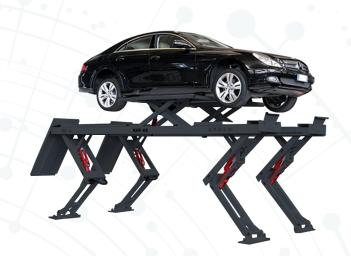

## Heavy-Duty Alignment Knuckle Lift

The KAR 45 vertical electro-hydraulic knuckle lift is ideal for wheel alignment purposes, offering maximum stability and precision during the convergence phase.

The lift's special frame and its four fixed-joint legs offer you a perfectly firm runway for every loading condition you throw at it in the workshop.

- Lift capacity 4.5t
- Runway length 5,000mm standard
- Perfect stability
- Innovative shock absorber system
- · Freedom under and around while working

| Tech Specs       | KAR 45     |  |
|------------------|------------|--|
| Lifting Capacity | 4.5T       |  |
| Overall Length   | 5,690 mm   |  |
| Runway Length    | 5,000 mm   |  |
| Collapsed Height | 210 mm     |  |
| Air Operated     | 4-8 Bar    |  |
| Oil Pressure     | 220 Bar    |  |
| Oil Capacity     | 131        |  |
| Gross Weight     | 2,170 Kg   |  |
| Lifting Time     | 50 Seconds |  |
| Power            | 3Ph / 415V |  |