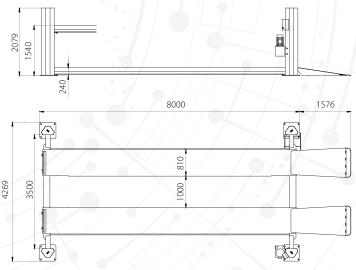

| Tech Specs                 | JFL120         | JFL160   | JFL180   | JFL250   |
|----------------------------|----------------|----------|----------|----------|
| Load Capacity              | 12 t           | 16 t     | 18 t     | 25 t     |
| Platforms width            | 710 mm         | 810 mm   | 810 mm   | 810 mm   |
| Width between posts        | 3,265 mm       | 3,500 mm | 3,500 mm | 3,500 mm |
| Distance between platforms | 780 - 1,150 mm | 1,000 mm | 1,000 mm | 1,000 mm |
| Drive on height            | 220 mm         | 240 mm   | 240 mm   | 240 mm   |
| Lifting height             | 1,660 mm       | 1,540 mm | 1,540 mm | 1,540 mm |
| Overall length             | 8,080 mm       | 9,576 mm | 9,576 mm | 9,576 mm |
| Overall width              | 3,735 mm       | 4,269 mm | 4,269 mm | 4,269 mm |
| Platform length            | 7,150 mm       | 8,000 mm | 8,000 mm | 8,000 mm |