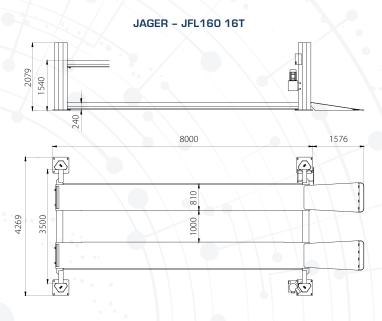

| Tech Specs                 | JFL120         | JFL160   | JFL180   | JFL250   |
|----------------------------|----------------|----------|----------|----------|
| Load Capacity              | 12 t           | 16 t     | 18 t     | 25 t     |
| Platforms width            | 710 mm         | 810 mm   | 810 mm   | 810 mm   |
| Width between posts        | 3,265 mm       | 3,500 mm | 3,500 mm | 3,500 mm |
| Distance between platforms | 780 - 1,150 mm | 1,000 mm | 1,000 mm | 1,000 mm |
| Drive on height            | 220 mm         | 240 mm   | 240 mm   | 240 mm   |
| Lifting height             | 1,660 mm       | 1,540 mm | 1,540 mm | 1,540 mm |
| Overall length             | 8,080 mm       | 9,576 mm | 9,576 mm | 9,576 mm |
| Overall width              | 3,735 mm       | 4,269 mm | 4,269 mm | 4,269 mm |
| Platform length            | 7,150 mm       | 8,000 mm | 8,000 mm | 8,000 mm |