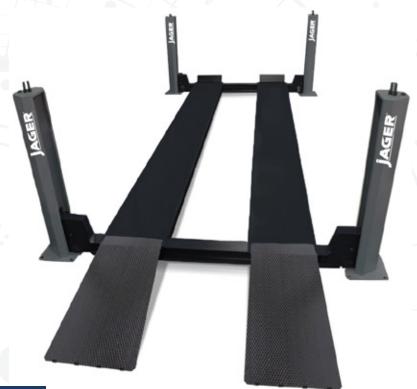

#### Hydraulic 4-Post Lift

#### General Features:

- · Innovative design of columns without longitudinal welds
- Electro-hydraulic lifting system operated over a special double piston cylinder
- · Platform locking system operated automatically by electromagnets
- · In addition to safety locking system, also incorporates a "slack cable" safety lock whereby the lock will activate in the event of a cable snap/breakage
- Hydraulic cylinder with control valve of lowering speed
- Safety valve against overpressure of the hydraulic system
- Motor equipped withthermal overload detector against
- Pushbuttons at 24V., type "dead man", separated UP & DOWN buttons and ON/OFF switch lockable by a padlock
- Smooth platforms
- Upper height limit switch
- Automatic release of safety wedges by pushing DOWN button
- · International patent on safety and lifting system
- · No compressed air required to operate locks