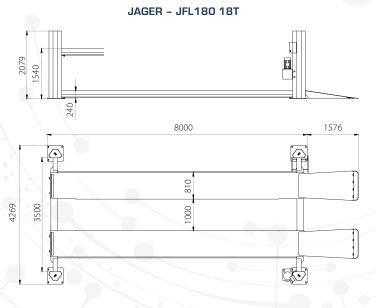

| Tech Specs                 | JFL120         | JFL160   | JFL180   | JFL250   |
|----------------------------|----------------|----------|----------|----------|
| Load Capacity              | 12 t           | 16 t     | 18 t     | 25 t     |
| Platforms width            | 710 mm         | 810 mm   | 810 mm   | 810 mm   |
| Width between posts        | 3,265 mm       | 3,500 mm | 3,500 mm | 3,500 mm |
| Distance between platforms | 780 - 1,150 mm | 1,000 mm | 1,000 mm | 1,000 mm |
| Drive on height            | 220 mm         | 240 mm   | 240 mm   | 240 mm   |
| Lifting height             | 1,660 mm       | 1,540 mm | 1,540 mm | 1,540 mm |
| Overall length             | 8,080 mm       | 9,576 mm | 9,576 mm | 9,576 mm |
| Overall width              | 3,735 mm       | 4,269 mm | 4,269 mm | 4,269 mm |
| Platform length            | 7,150 mm       | 8,000 mm | 8,000 mm | 8,000 mm |