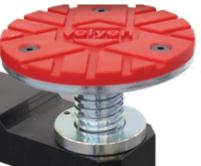

#### Features:

- New exclusive design with no cables and no pulleys meaning lower maintenance costs
- Fast installation time due to preassembly of most components
- Fast 28 second lift time improves efficiency
- · Patented arm lock safety design for maximum safety
- Exclusive arm design allows users to lift wide range of vehicles from a smart car to large vans
- Patented lift pad design that will not split or cut
- 95mm lowered pad height for even the lowest vehicles
- Lift height of 2,000mm ideal for the tall mechanic
- The patented arm lock system is such that once engaged they will not disengage without operator input. This reduces the risk of involuntary arm lock disengagement thereby greatly improving workshop safety.
- Simple up and down button for simplistic control of hoist. No two hand operation required. No need to raise hoist to disengage locking system. Engineered to be time and operator friendly
- · Motor mounted high and out of the way of the user and car doors
- Available in custom colours to suit OEM requirements
- Special Volkollan pads customised 120 mm (lower friction and better wear behaviour)
- 100% manufactured in Spain
- 3 year exclusive warranty