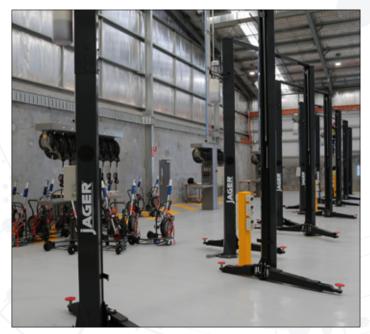

# JTC 40 2 Post Hoist

#### Features:

- New exclusive design with no cables and no pulleys meaning lower maintenance costs
- Fast installation time due to preassembly of most components
- Fast 28 second lift time improves efficiency
- · Patented arm lock safety design for maximum safety
- Exclusive arm design allows users to lift wide range of vehicles from a smart car to large vans
- Patented lift pad design that will not split or cut
- 95mm lowered pad height for even the lowest vehicles
- Lift height of 2,000mm ideal for the tall mechanic
- The patented arm lock system is such that once engaged they will not disengage without operator input. This reduces the risk of involuntary arm lock disengagement thereby greatly improving workshop safety.
- Simple up and down button for simplistic control of hoist. No two hand operation required. No need to raise hoist to disengage locking system. Engineered to be time and operator friendly
- · Motor mounted high and out of the way of the user and car doors
- Available in custom colours to suit OEM requirements
- Special Volkollan pads customised 120 mm (lower friction and better wear behaviour)
- 100% manufactured in Spain
- 3 year exclusive warranty