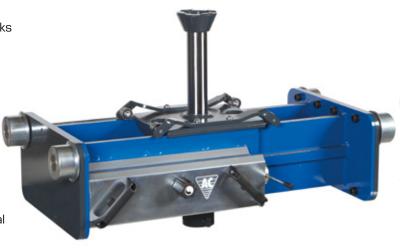

## Air Hydraulic Single Ram Jacking Beam

## **DESCRIPTION**

A rapid and precise air hydraulic unit with high speed ram travel, this heavy duty model offers multiple options lifting capacities and is ideal for lifting larger vans through to trucks and is appropriate for all lifts due it is adjustable frame.

- Lift capacities 6 / 12 / 16 / 20 tonne
- Stroke 200 mm
- · Adjustable frame
- Transversely sliding ram

Boasting a 6 / 12 / 16 / 20t lifting capacity options, this heavy duty single ram jacking beam has a simple modern design, with the control panels positioned at an ergonomical working height.

This rapid and precise air hydraulic unit with high speed ram travel can be made to fit all lifts due to its adjustable frame (590-890mm or 850-1150mm), with the frame height adjusted and set to your individual specification.