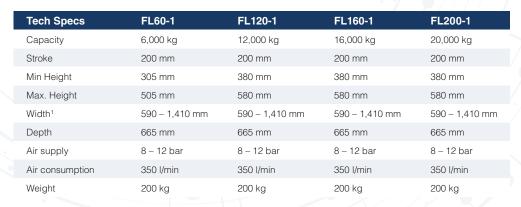

- Lift capacities 6 / 12 / 16 / 20 tonne
- Stroke 200 mm
- · Adjustable frame
- Transversely sliding ram

Boasting a 6 / 12 / 16 / 20t lifting capacity options, this heavy duty single ram jacking beam has a simple modern design, with the control panels positioned at an ergonomical working height.