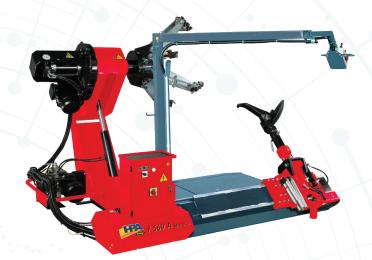

## Automatic Tyre Changer

The F560 is an Electro-hydraulic universal tyre changer for trucks, tractors and earth-moving vehicles with wheels from 14 to 56 (with set of 4 extensions).

## Features:

Suspended control console Two rotation speed Automatic tools arm translation Non return check valve fitted onto cylinder, locking wheel in the event of electrical failure or hose rupture Radio control (optional)