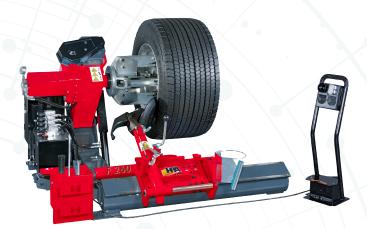

## Automatic Tyre Changer

This universal electro-hydraulic tyre changer is perfectly suited for truck, bus, and industrial vehicle wheels. Suitable for working on tyres with, or without, inner tubes, this is a great heavy duty tyre changer.

- Universal self-centring chuck
- Single speed dual direction rotation
- Work on tyres with or without tubes

| Tech Specs                        | F260          |
|-----------------------------------|---------------|
| Rim Sizes                         | 14"-26"       |
| Power                             | 415 V         |
| Maximum Wheel Diameter            | 1600 mm       |
| Maximum Wheel Width               | 780 mm        |
| Maximum Wheel Weight              | 700 Kg        |
| Working Pressure                  | 130 BAR       |
| Gear Box Motor                    | 3 ph / 1.1 kW |
| Pump Motor                        | 3 ph / 1.1 kW |
| Noise Level When Running          | < 70 dB(A)    |
| Machine Weight (With accessories) | 530 Kg        |