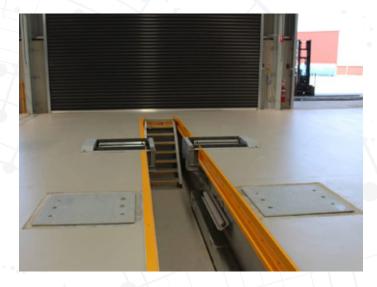

## Reveal play in a vehicle's suspension & steering components

The BM35000 in-ground play detector consists of a power unit and 2 heavy galvanised steel plates, each of which are driven by 4 hydraulic rams. This allows this powerful in-ground play detector to reveal even the smallest amount of play in a vehicle's suspension and steering components – without causing any damage to the components.

- Powerful yet gentle 4 way hydraulic movement of the plates
- Can be used with both plates moving together and individual one-side-only operation, to allow you to focus on potential problem areas
- Ergonomically designed wireless remote control with powerful LED torch