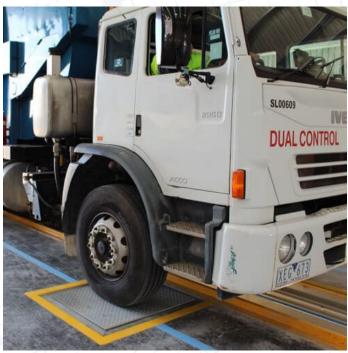

## Reveal play in a vehicle's suspension & steering components

The BM35000 in-ground play detector consists of a power unit and 2 heavy galvanised steel plates, each of which are driven by 4 hydraulic rams. This allows this powerful in-ground play detector to reveal even the smallest amount of play in a vehicle's suspension and steering components – without causing any damage to the components.