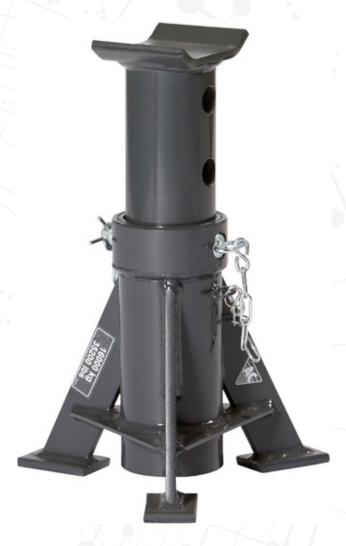

## **AB16** 16T Axle Stand

## Suits extra heavy vehicles

Ideally suited for exceptionally heavy vehicles, the AB16-290 can be used to support large trucks, contractor's machinery, military vehicles and more, even if they have low clearance. With a minimum support height of 290mm and the ability to adjust height up to 6 positions, this versatile unit is an ideal heavy duty workshop lift partner.

- 16t load support capacity
- Suits extra heavy vehicles
- Minimum height 290mm
- Maximum height 4555mm

Offering multi-height adjustability through up to 3 unique positions, this unit is easily able to accommodate the multiple heights required for your heavy duty load support needs. With a 16t capacity this axle stand is made with a robust construction ensuring maximum stability and easy multi-levelling for even the heaviest loads.